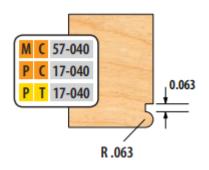

## Item #MC 57-040, Freeborn Bead Cutter - 3/4" Bore (Mini-Pro) 3-Wing, 2-15/16" Dia, Bead Radius .063 \$159.80

Thank you for shopping with us!

Mini-Pro Shaper Cutters 3/4" Bore 3-Wing 2-15/16" Diameter

| SPECIFICATIONS |                        |
|----------------|------------------------|
| Manufacturer   | Freeborn Tool          |
| Bore           | 3/4 in                 |
| Profile        | Bead Cutters - 040     |
| Radius         | 1/16 in                |
| Style          | 3/4 in Bore (Mini-Pro) |
| Wings          | 3                      |