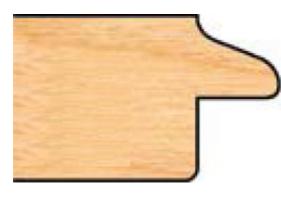

## Edge of Arlington Saw & Tool, Inc.

124 South Collins Arlington, TX 76010

Phone:817-461-7171 • Fax: 817-795-6651

Toll Free: 888-461-7171 Email: <u>info@eoasaw.com</u> Website: www.eoasaw.com

Item #MC 57-022, Freeborn Door Edge Detail Shaper Cutter - 3/4" Bore (Mini-Pro), 3-Wing, 2-15/16" Dia, 1" Tip \$235.45

Thank you for shopping with us!

Whether it is a 30° back bevel, fingerpull, 3/8" offset, or flush overlay door, we offer a wide selection to choose from.

Counterclockwise rotation with wood fed face up. Opposite rotation available.

## **Mini-Pro Shaper Cutters**

- 3 wing
- 2-15/16" diameter
- 3/4" bore
- 1" wide tips

| SPECIFICATIONS |                        |
|----------------|------------------------|
| Manufacturer   | Freeborn Tool          |
| Bore           | 3/4 in                 |
| Note           |                        |
| Style          | 3/4 in Bore (Mini-Pro) |
| Tip/Point      | 1 in                   |
| Wings          | 3                      |