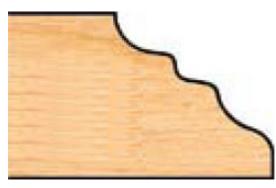

## Item #MC 57-011, Freeborn Door Edge Detail Shaper Cutter - 3/4" Bore (Mini-Pro), 3-Wing, 2-15/16" Dia, 1" Tip \$235.45

Thank you for shopping with us!

Whether it is a 30° back bevel, fingerpull, 3/8" offset, or flush overlay door, we offer a wide selection to choose from.

## **Mini-Pro Shaper Cutters**

- 3 wing
- 2-15/16" diameter
- 3/4" bore
- 1" wide tips