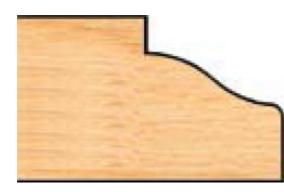

## Item #MC 57-010, Freeborn Door Edge Detail Shaper Cutter - 3/4" Bore (Mini-Pro), 3-Wing, 2-15/16" Dia, 1" Tip \$235.45

Thank you for shopping with us! Whether it is a 30° back bevel, fingerpull, 3/8" offset, or flush overlay door, we offer a wide selection to choose from. Counterclockwise rotation with wood fed face up. Opposite rotation available. Custom profiles available; contact us for assistance. **Mini-Pro Shaper Cutters** 