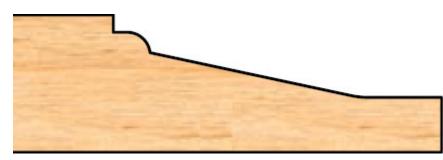

## Edge of Arlington Saw & Tool, Inc.

124 South Collins Arlington, TX 76010

Phone:817-461-7171 • Fax: 817-795-6651

Toll Free: 888-461-7171 Email: <u>info@eoasaw.com</u> Website: www.eoasaw.com

Item #MC 55-013, Freeborn Raised Panel Shaper Cutters (5/8" Material or 3/4" Material With Backcutter) 3/4" Bore Mini-Pro, 3-Wing, 4-1/2" Dia \$284.75

## **Mini-Pro Shaper Cutters**

- 3 wing
- 4-1/2" diameter
- 3/4" bore
- Runs with a 1-5/8" diam. rub bearing (AM-90-026)

| SPECIFICATIONS            |                                                                       |
|---------------------------|-----------------------------------------------------------------------|
| Manufacturer              | Freeborn Tool                                                         |
| Bearing(s)                | AM 90-026, Freeborn Ball Bearing Rub Collars - 3/4 in Bore (Mini-Pro) |
| Bore                      | 3/4 in                                                                |
| <b>Material Thickness</b> | 5/8 in                                                                |
| Style                     | 3/4 in Bore (Mini-Pro)                                                |
| Wings                     | 3                                                                     |
| Diameter                  | 4 1/2 in                                                              |
| Note                      | Use with backcutter to cut 3/4 in material                            |