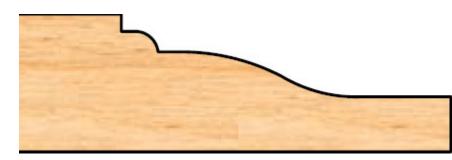

## Edge of Arlington Saw & Tool, Inc.

124 South Collins Arlington, TX 76010

Phone:817-461-7171 • Fax: 817-795-6651

Toll Free: 888-461-7171 Email: <u>info@eoasaw.com</u> Website: www.eoasaw.com

Item #MC 55-006, Freeborn Raised Panel Shaper Cutters (5/8" Material or 3/4" Material With Backcutter) 3/4" Bore Mini-Pro, 3-Wing, 4-1/2" Dia \$284.75

## **Mini-Pro Shaper Cutters**

- 3 wing
- 4-1/2" diameter
- 3/4" bore
- Runs with a 1-5/8" diam. rub bearing (AM-90-026)

| SPECIFICATIONS     |                                                                       |
|--------------------|-----------------------------------------------------------------------|
| Manufacturer       | Freeborn Tool                                                         |
| Bearing(s)         | AM 90-026, Freeborn Ball Bearing Rub Collars - 3/4 in Bore (Mini-Pro) |
| Bore               | 3/4 in                                                                |
| Material Thickness | 5/8 in                                                                |
| Style              | 3/4 in Bore (Mini-Pro)                                                |
| Wings              | 3                                                                     |
| Diameter           | 4 1/2 in                                                              |
| Note               | Use with backcutter to cut 3/4 in material                            |