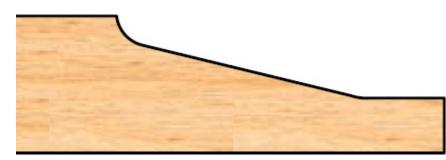

## Edge of Arlington Saw & Tool, Inc.

124 South Collins Arlington, TX 76010

Phone:817-461-7171 • Fax: 817-795-6651

Toll Free: 888-461-7171 Email: <u>info@eoasaw.com</u> Website: www.eoasaw.com

Item #MC 55-002, Freeborn Raised Panel Shaper Cutters (5/8" Material or 3/4" Material With Backcutter) 3/4" Bore Mini-Pro, 3-Wing, 4-1/2" Dia \$284.75

## **Mini-Pro Shaper Cutters**

- 3 wing
- 4-1/2" diameter
- 3/4" bore
- Runs with a 1-5/8" diam. rub bearing (AM-90-026)

| SPECIFICATIONS            |                                                                       |
|---------------------------|-----------------------------------------------------------------------|
| Manufacturer              | Freeborn Tool                                                         |
| Bearing(s)                | AM 90-026, Freeborn Ball Bearing Rub Collars - 3/4 in Bore (Mini-Pro) |
| Bore                      | 3/4 in                                                                |
| <b>Material Thickness</b> | 5/8 in                                                                |
| Style                     | 3/4 in Bore (Mini-Pro)                                                |
| Wings                     | 3                                                                     |
| Diameter                  | 4 1/2 in                                                              |
| Note                      | Use with backcutter to cut 3/4 in material                            |