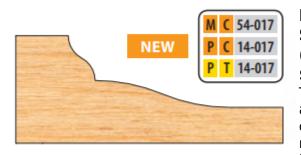

## Item #MC 54-017, Freeborn Raised Panel Shaper Cutters (3/4" Material) - 3/4" Bore (Mini-Pro), 3-Wing, 4-1/2" Dia \$284.75

Thank you for shopping with us! Our raised panel cutters are manufactured with 15<sup>o</sup> SHEAR to produce optimum cuts both with and across the grain. Counterclockwise rotation with wood fed face up. Opposite rotation available. **Mini-Pro Shaper Cutters** 

- 3 wing
- 4-1/2" diameter
- 3/4" bore
- Runs with a 1-5/8" diam. rub bearing (AM-90-026

| SPECIFICATIONS     |                                                                       |
|--------------------|-----------------------------------------------------------------------|
| Manufacturer       | Freeborn Tool                                                         |
| Bearing(s)         | AM 90-026, Freeborn Ball Bearing Rub Collars - 3/4 in Bore (Mini-Pro) |
| Bore               | 3/4 in                                                                |
| Diameter           | 4 1/2 in                                                              |
| Material Thickness | 3/4 in                                                                |
| Rotation           | Counterclockwise with wood fed face up                                |
| Style              | 3/4 in Bore (Mini-Pro)                                                |
| Wings              | 3                                                                     |