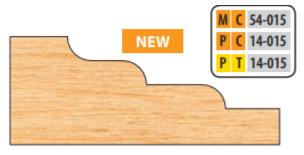

## Item #MC 54-015, Freeborn Raised Panel Shaper Cutters (3/4" Material) - 3/4" Bore (Mini-Pro), 3-Wing, 4-1/2" Dia \$284.75

Thank you for shopping with us! Our raised panel cutters are manufactured with 15° SHEAR to produce optimum cuts both with and across the grain. Counterclockwise rotation with wood fed face up. Opposite rotation available. **Mini-Pro Shaper Cutters** 

- 3 wing
- 4-1/2" diameter 3/4" bore
- 5/4 DUIE
- Runs with a 1-5/8" diam. rub bearing (AM-90-026

| SPECIFICATIONS     |                                                                       |
|--------------------|-----------------------------------------------------------------------|
| Manufacturer       | Freeborn Tool                                                         |
| Bearing(s)         | AM 90-026, Freeborn Ball Bearing Rub Collars - 3/4 in Bore (Mini-Pro) |
| Bore               | 3/4 in                                                                |
| Diameter           | 4 1/2 in                                                              |
| Material Thickness | 3/4 in                                                                |
| Rotation           | Counterclockwise with wood fed face up                                |
| Style              | 3/4 in Bore (Mini-Pro)                                                |
| Wings              | 3                                                                     |