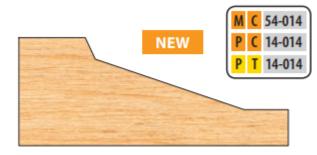

## Item #MC 54-014, Freeborn Raised Panel Shaper Cutters (3/4" Material) - 3/4" Bore (Mini-Pro), 3-Wing, 4-1/2" Dia \$284.75

Thank you for shopping with us! Our raised panel cutters are manufactured with 15º SHEAR to produce optimum cuts both with and across the grain. Counterclockwise rotation with wood fed face up. Opposite rotation available. **Mini-Pro Shaper Cutters** 

- 3 wing
- 4-1/2" diameter
- 3/4" bore
- Runs with a 1-5/8" diam. rub bearing (AM-90-026

| SPECIFICATIONS     |                                                                       |
|--------------------|-----------------------------------------------------------------------|
| Manufacturer       | Freeborn Tool                                                         |
| Bearing(s)         | AM 90-026, Freeborn Ball Bearing Rub Collars - 3/4 in Bore (Mini-Pro) |
| Bore               | 3/4 in                                                                |
| Diameter           | 4 1/2 in                                                              |
| Material Thickness | 3/4 in                                                                |
| Rotation           | Counterclockwise with wood fed face up                                |
| Style              | 3/4 in Bore (Mini-Pro)                                                |
| Wings              | 3                                                                     |