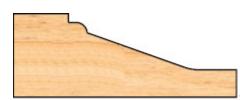

Thank you for shopping with us! Our raised panel cutters are manufactured with 15° SHEAR to produce optimum cuts both with and across the grain. Counterclockwise rotation with wood fed face up. Opposite rotation available. **Mini-Pro Shaper Cutters** 

- 3 wing
- 4-1/2" diameter
- 3/4" bore
- Runs with a 1-5/8" diam. rub bearing (AM-90-026

| SPECIFICATIONS     |                                                                       |
|--------------------|-----------------------------------------------------------------------|
| Manufacturer       | Freeborn Tool                                                         |
| Bearing(s)         | AM 90-026, Freeborn Ball Bearing Rub Collars - 3/4 in Bore (Mini-Pro) |
| Bore               | 3/4 in                                                                |
| Diameter           | 4 1/2 in                                                              |
| Material Thickness | 3/4 in                                                                |
| Rotation           | Counterclockwise with wood fed face up                                |
| Style              | 3/4 in Bore (Mini-Pro)                                                |
| Wings              | 3                                                                     |