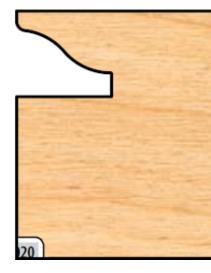

| SPECIFICATIONS |                                                                      |
|----------------|----------------------------------------------------------------------|
| Manufacturer   | Freeborn Tool                                                        |
| Bore           | 3/4 in                                                               |
| Note           | Profile shapes are for example only; set consists of 2 groovers only |
| Profile        | Optional Glass Panel Groovers - 020                                  |
| Style          | 3/4 in Bore (Mini-Pro)                                               |