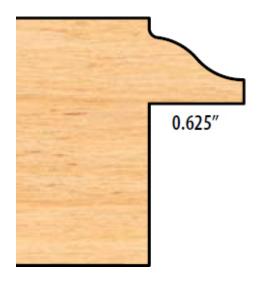

## Edge of Arlington Saw & Tool, Inc.

124 South Collins Arlington, TX 76010

Phone:817-461-7171 • Fax: 817-795-6651

Toll Free: 888-461-7171 Email: <u>info@eoasaw.com</u> Website: www.eoasaw.com

Item #MC 52-021, Freeborn 2-Piece Cutter Sets Optional Glass Panel Groovers (3/4" Bore Mini-Pro) - Carbide Tip \$222.70