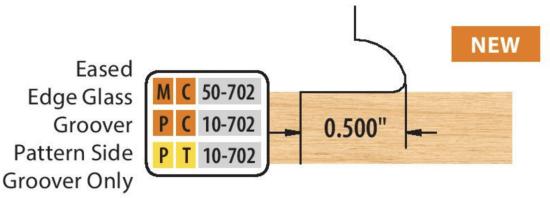

Thank you for shopping with us! At time of purchase, you may substitute the following tongue & groove cutters for the standard tongue & groove cutters in your cope & pattern set, at no additional charge. If you choose an optional center groover set, you will be unable to do the tongue & groove option. Available on all M-50 and P-10 series cope & patterns. Diameters will no longer be the same, requiring fence adjustments between cuts. Center groovers only - profile cutters not included.

Please contact us for assistance in ordering options. Eased Edge

Eased Edge Glass Groover Pattern Side Groover Only

| SPECIFICATIONS |                                                                                                         |
|----------------|---------------------------------------------------------------------------------------------------------|
| Manufacturer   | Freeborn Tool                                                                                           |
| Bore           | 3/4 in                                                                                                  |
| Note           | Center Groovers Only - Profile Cutters Not Included. Eased Edge Glass Groover Pattern Side Groover Only |
| Style          | 3/4 in Bore (Mini-Pro)                                                                                  |