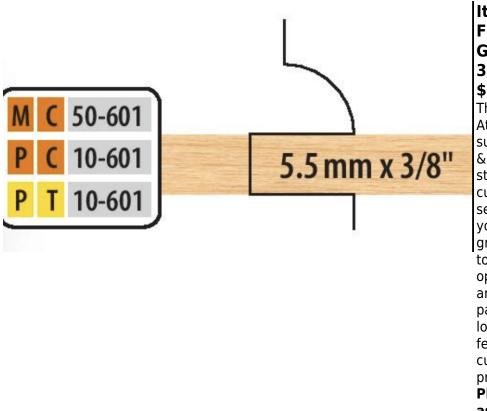

## Item #MC 50-601, Freeborn Center Groover 2-Piece Set -3/4" Bore (Mini-Pro) \$156.40

Thank you for shopping with us! At time of purchase, you may substitute the following tongue & groove cutters for the standard tongue & groove cutters in your cope & pattern set, at no additional charge. If you choose an optional center groover set, you will be unable to do the tongue & groove option. Available on all M-50 and P-10 series cope & patterns. Diameters will no longer be the same, requiring fence adjustments between cuts. Center groovers only profile cutters not included. Please contact us for assistance in ordering options.