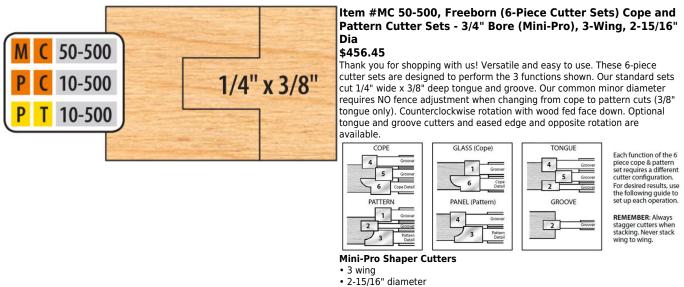

## Edge of Arlington Saw & Tool, Inc.

124 South Collins Arlington, TX 76010 Phone:817-461-7171 • Fax: 817-795-6651 Toll Free: 888-461-7171 Email: info@eoasaw.com Website: www.eoasaw.com

- 2-15/16" d
  3/4" bore
- Runs with a rub bearing (AM-90-035)

| SPECIFICATIONS |                                                                                                                                                                   |
|----------------|-------------------------------------------------------------------------------------------------------------------------------------------------------------------|
| Manufacturer   | Freeborn Tool                                                                                                                                                     |
| Bearing(s)     | AM 90-035, Freeborn Ball Bearing Rub Collars - 3/4 in Bore (Mini-Pro)                                                                                             |
| Bore           | 3/4 in                                                                                                                                                            |
| Note           | Cope & Pattern Material Thickness Range - 3/4 to 1-1/8 in Glass Panel Material Thickness<br>Range - 3/4 to 1 in Tongue & Groove Material Thickness Range - 3/4 in |
| Style          | 3/4 in Bore (Mini-Pro)                                                                                                                                            |
| Tongue         | 1/4 in x 3/8 in                                                                                                                                                   |
| Wings          | 3                                                                                                                                                                 |