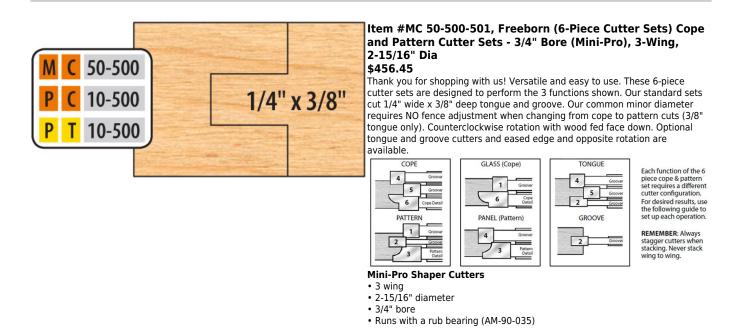

## Edge of Arlington Saw & Tool, Inc.

124 South Collins Arlington, TX 76010 Phone:817-461-7171 • Fax: 817-795-6651 Toll Free: 888-461-7171 Email: info@eoasaw.com Website: www.eoasaw.com

| SPECIFICATIONS |                                                                                                                                                                   |
|----------------|-------------------------------------------------------------------------------------------------------------------------------------------------------------------|
| Manufacturer   | Freeborn Tool                                                                                                                                                     |
| Bearing(s)     | AM 90-035, Freeborn Ball Bearing Rub Collars - 3/4 in Bore (Mini-Pro)                                                                                             |
| Bore           | 3/4 in                                                                                                                                                            |
| Note           | Cope & Pattern Material Thickness Range - 3/4 to 1-1/8 in Glass Panel Material Thickness<br>Range - 3/4 to 1 in Tongue & Groove Material Thickness Range - 3/4 in |
| Style          | 3/4 in Bore (Mini-Pro)                                                                                                                                            |
| Tongue         | 1/4 in x 1/2 in                                                                                                                                                   |
| Wings          | 3                                                                                                                                                                 |