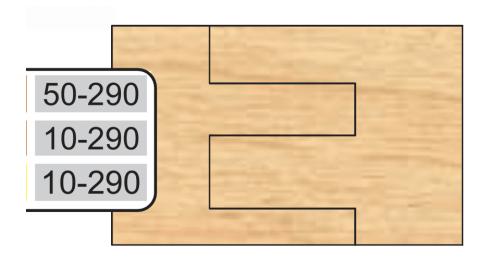

Thank you for shopping with us! New Deeper Profile Sets. Versatile and easy to use. These 6-piece cutter sets are designed to perform the 3 functions shown. Our standard sets cut 1/4" wide x 1/2" deep tongue and groove. Our common minor diameter requires NO fence adjustment when changing from cope to pattern cuts (1/2" tongue only). Counterclockwise rotation with wood fed face down. Optional tongue and groove cutters and eased edge and opposite rotation are available. Mini-Pro **Shaper Cutters** 