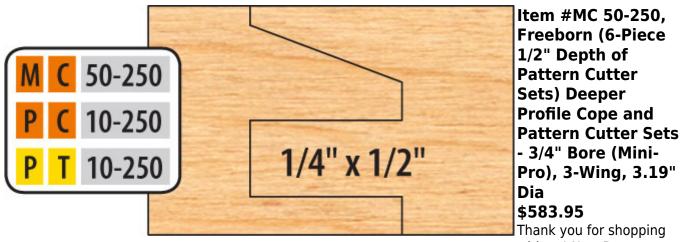

## Edge of Arlington Saw & Tool, Inc.

124 South Collins Arlington, TX 76010 Phone:817-461-7171 • Fax: 817-795-6651 Toll Free: 888-461-7171 Email: info@eoasaw.com Website: www.eoasaw.com

with us! New Deeper Profile Sets. Versatile and easy to use. These 6piece cutter sets are designed to perform the 3 functions shown. Our standard sets cut 1/4" wide x 1/2" deep tongue and groove. Our common minor diameter requires NO fence adjustment when changing from cope to pattern cuts (1/2" tongue only). Counterclockwise rotation with wood fed face down. Optional tongue and groove cutters and eased edge and opposite rotation are available. **Mini-Pro Shaper** 

Cutters

- 3 wing
- 3.19" diameter 3/4" bore
- Runs with a rub bearing (AM-90-035)

SPECIFICATIONS

Manufacturer Freeborn Tool

| SPECIFICATIONS |                                                                                                                                                                   |
|----------------|-------------------------------------------------------------------------------------------------------------------------------------------------------------------|
| Bearing(s)     | AM 90-035, Freeborn Ball Bearing Rub Collars - 3/4 in Bore (Mini-Pro)                                                                                             |
| Bore           | 3/4 in                                                                                                                                                            |
| Note           | Cope & Pattern Material Thickness Range - 3/4 to 1-1/8 in Glass Panel Material Thickness<br>Range - 3/4 to 1 in Tongue & Groove Material Thickness Range - 3/4 in |
| Style          | 3/4 in Bore (Mini-Pro)                                                                                                                                            |
| Wings          | 3                                                                                                                                                                 |