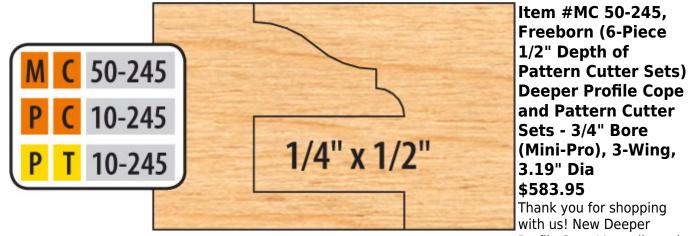

## Edge of Arlington Saw & Tool, Inc.

124 South Collins Arlington, TX 76010 Phone:817-461-7171 • Fax: 817-795-6651 Toll Free: 888-461-7171 Email: info@eoasaw.com Website: www.eoasaw.com

Profile Sets. Versatile and easy to use. These 6-piece cutter sets are designed to perform the 3 functions shown. Our standard sets cut 1/4" wide x 1/2" deep tongue and groove. Our common minor diameter requires NO fence adjustment when changing from cope to pattern cuts (1/2" tongue only). Counterclockwise rotation with wood fed face down. Optional tongue and groove cutters and eased edge and opposite rotation are available. Mini-Pro

## Shaper Cutters

- 3 wing
- 3.19" diameter
- 3/4" bore

• Runs with a rub bearing (AM-90-035)

| SPECIFICATIONS |                                                                       |
|----------------|-----------------------------------------------------------------------|
| Manufacturer   | Freeborn Tool                                                         |
| Bearing(s)     | AM 90-035, Freeborn Ball Bearing Rub Collars - 3/4 in Bore (Mini-Pro) |
|                |                                                                       |

| SPECIFICATIONS |                                                                                                                                                                   |
|----------------|-------------------------------------------------------------------------------------------------------------------------------------------------------------------|
| Bore           | 3/4 in                                                                                                                                                            |
| Note           | Cope & Pattern Material Thickness Range - 3/4 to 1-1/8 in Glass Panel Material Thickness<br>Range - 3/4 to 1 in Tongue & Groove Material Thickness Range - 3/4 in |
| Style          | 3/4 in Bore (Mini-Pro)                                                                                                                                            |
| Wings          | 3                                                                                                                                                                 |