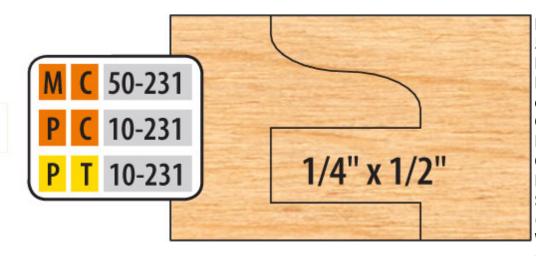

## Edge of Arlington Saw & Tool, Inc.

124 South Collins Arlington, TX 76010

Phone:817-461-7171 • Fax: 817-795-6651

Toll Free: 888-461-7171 Email: info@eoasaw.com Website: www.eoasaw.com

Item #MC 50-231, Freeborn (6-Piece 1/2" Depth of Pattern **Cutter Sets) Deeper Profile** Cope and **Pattern Cutter** Sets - 3/4" Bore (Mini-Pro), 3-Wing, 3.19" Dia \$583.95

Thank you for shopping with us! New Deeper Profile Sets. Versatile and easy to use. These 6piece cutter sets are designed to perform the 3 functions shown. Our standard sets cut 1/4" wide x 1/2" deep tongue and groove. Our common minor diameter requires NO fence adjustment when changing from cope to pattern cuts (1/2" tongue only). Counterclockwise rotation with wood fed face down. Optional tongue and groove cutters and eased edge and opposite rotation are available. Mini-Pro **Shaper Cutters** 