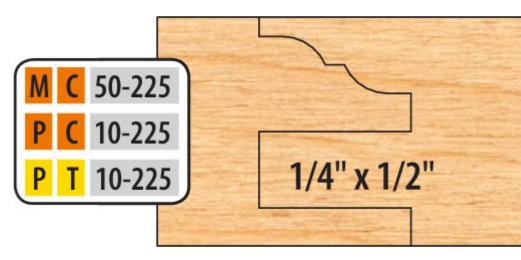

## Edge of Arlington Saw & Tool, Inc.

124 South Collins Arlington, TX 76010

Phone:817-461-7171 • Fax: 817-795-6651

Toll Free: 888-461-7171 Email: <u>info@eoasaw.com</u> Website: www.eoasaw.com

Item #MC 50-225, Freeborn (6-Piece 1/2" Depth of Pattern Cutter Sets) Deeper Profile Cope and Pattern Cutter Sets - 3/4" Bore (Mini-Pro), 3-Wing, 3.19" Dia \$583.95

Thank you for shopping with us! New Deeper Profile Sets. Versatile and easy to use. These 6piece cutter sets are designed to perform the 3 functions shown. Our standard sets cut 1/4" wide x 1/2" deep tongue and groove. Our common minor diameter requires NO fence adjustment when changing from cope to pattern cuts (1/2" tongue only). Counterclockwise rotation with wood fed face down. Optional tongue and groove cutters and eased edge and opposite rotation are available.