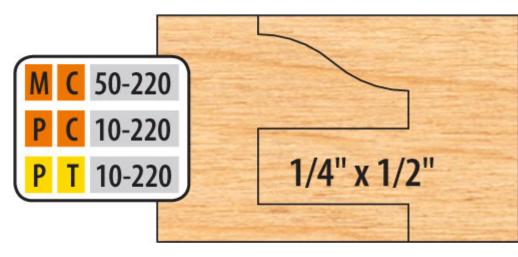

## Edge of Arlington Saw & Tool, Inc.

124 South Collins Arlington, TX 76010

Phone:817-461-7171 • Fax: 817-795-6651

Toll Free: 888-461-7171
Email: info@eoasaw.com
Website: www.eoasaw.com

Item #MC 50-220, Freeborn (6-Piece 1/2" Depth of Pattern Cutter Sets) Deeper Profile Cope and Pattern Cutter Sets - 3/4" Bore (Mini-Pro), 3-Wing, 3.19" Dia \$583.95

Thank you for shopping with us! New Deeper Profile Sets. Versatile and easy to use. These 6piece cutter sets are designed to perform the 3 functions shown. Our standard sets cut 1/4" wide x 1/2" deep tongue and groove. Our common minor diameter requires NO fence adjustment when changing from cope to pattern cuts (1/2" tongue only). Counterclockwise rotation with wood fed face down. Optional tongue and groove cutters and eased edge and opposite rotation are available.