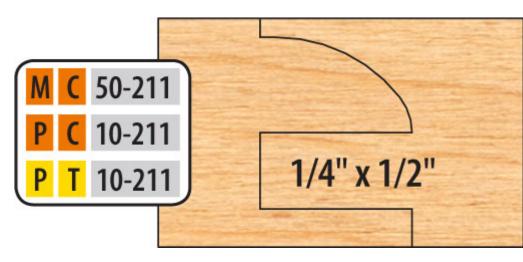

## Edge of Arlington Saw & Tool, Inc.

124 South Collins Arlington, TX 76010

Phone:817-461-7171 • Fax: 817-795-6651

Toll Free: 888-461-7171 Email: <u>info@eoasaw.com</u> Website: www.eoasaw.com

Item #MC 50-211, Freeborn (6-Piece 1/2" Depth of Pattern Cutter Sets) Deeper Profile Cope and Pattern Cutter Sets - 3/4" Bore (Mini-Pro), 3-Wing, 3.19" Dia \$583.95

Thank you for shopping with us! New Deeper Profile Sets. Versatile and easy to use. These 6piece cutter sets are designed to perform the 3 functions shown. Our standard sets cut 1/4" wide x 1/2" deep tongue and groove. Our common minor diameter requires NO fence adjustment when changing from cope to pattern cuts (1/2" tongue only). Counterclockwise rotation with wood fed face down. Optional tongue and groove cutters and eased edge and opposite rotation are available.