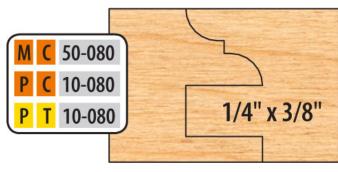

## Edge of Arlington Saw & Tool, Inc.

124 South Collins Arlington, TX 76010

Phone:817-461-7171 • Fax: 817-795-6651

Toll Free: 888-461-7171
Email: info@eoasaw.com
Website: www.eoasaw.com

Item #MC 50-080, Freeborn (6-Piece Cutter Sets) Cope and Pattern Cutter Sets - 3/4" Bore (Mini-Pro), 3-Wing, 2-15/16" Dia

## \$556.75

Thank you for shopping with us! Versatile and easy to use. These 6-piece cutter sets are designed to perform the 3 functions shown. Our standard sets cut 1/4" wide x 3/8" deep tongue and groove. Our common minor diameter requires NO fence adjustment when changing from cope to pattern cuts (3/8" tongue only). Counterclockwise rotation with wood fed face down. Optional tongue and groove cutters and eased edge and opposite rotation are available.

## **Mini-Pro Shaper Cutters**

- 3 wing
- 2-15/16" diameter
- 3/4" bore
- Runs with a rub bearing (AM-90-035)

| SPECIFICATIONS |                                                                                                                                                                |
|----------------|----------------------------------------------------------------------------------------------------------------------------------------------------------------|
| Manufacturer   | Freeborn Tool                                                                                                                                                  |
| Bearing(s)     | AM 90-035, Freeborn Ball Bearing Rub Collars - 3/4 in Bore (Mini-Pro)                                                                                          |
| Bore           | 3/4 in                                                                                                                                                         |
| Note           | Cope & Pattern Material Thickness Range - 3/4 to 1-1/8 in Glass Panel Material Thickness Range - 3/4 to 1 in Tongue & Groove Material Thickness Range - 3/4 in |
| Style          | 3/4 in Bore (Mini-Pro)                                                                                                                                         |
| Tongue         | 1/4 in x 3/8 in                                                                                                                                                |
| Wings          | 3                                                                                                                                                              |