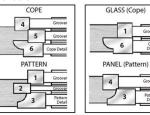

## \$556.75

Thank you for shopping with us! Versatile and easy to use. These 6-piece cutter sets are designed to perform the 3 functions shown. Our standard sets cut 1/4" wide x 3/8" deep tongue and groove. Our common minor diameter requires NO fence adjustment when changing from cope to pattern cuts (3/8" tongue only). Counterclockwise rotation with wood fed face down. Optional tongue and groove cutters and eased edge and opposite rotation are available.