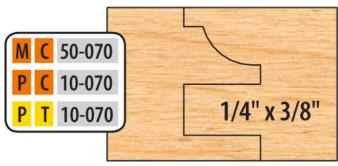

## Item #MC 50-070-501, Freeborn (6-Piece Cutter Sets) Cope and Pattern Cutter Sets - 3/4" Bore (Mini-Pro), 3-Wing, 2-15/16" Dia

## \$556.75

Thank you for shopping with us! Versatile and easy to use. These 6-piece cutter sets are designed to perform the 3 functions shown. Our standard sets cut 1/4" wide x 3/8" deep tongue and groove. Our common minor diameter requires NO fence adjustment when changing from cope to pattern cuts (3/8" tongue only). Counterclockwise rotation with wood fed face down. Optional tongue and groove cutters and eased edge and opposite rotation are available.