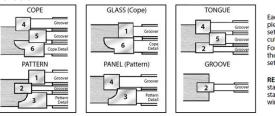

Each function of the 6 piece cope & pattern set requires a different cutter configuration. For desired results, use the following guide to set up each operation.

REMEMBER: Always stagger cutters when stacking. Never stack wing to wing.