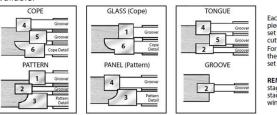

Each function of the 6 piece cope & pattern set requires a different cutter configuration. For desired results, use the following guide to set up each operation.

REMEMBER: Always stagger cutters when stacking. Never stack wing to wing.