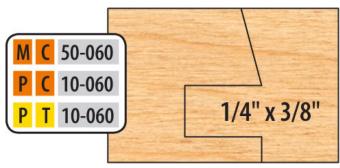

## Item #MC 50-060, Freeborn (6-Piece Cutter Sets) Cope and Pattern Cutter Sets - 3/4" Bore (Mini-Pro), 3-Wing, 2-15/16" Dia

## \$556.75

Thank you for shopping with us! Versatile and easy to use. These 6-piece cutter sets are designed to perform the 3 functions shown. Our standard sets cut 1/4" wide x 3/8" deep tongue and groove. Our common minor diameter requires NO fence adjustment when changing from cope to pattern cuts (3/8" tongue only). Counterclockwise rotation with wood fed face down. Optional tongue and groove cutters and eased edge and opposite rotation are available.

**Mini-Pro Shaper Cutters** 

- 3 wing
- 2-15/16" diameter • 3/4" bore
- Runs with a rub bearing (AM-90-035)

| SPECIFICATIONS |                                                                                                                                                                   |
|----------------|-------------------------------------------------------------------------------------------------------------------------------------------------------------------|
| Manufacturer   | Freeborn Tool                                                                                                                                                     |
| Bearing(s)     | AM 90-035, Freeborn Ball Bearing Rub Collars - 3/4 in Bore (Mini-Pro)                                                                                             |
| Bore           | 3/4 in                                                                                                                                                            |
| Note           | Cope & Pattern Material Thickness Range - 3/4 to 1-1/8 in Glass Panel Material Thickness<br>Range - 3/4 to 1 in Tongue & Groove Material Thickness Range - 3/4 in |
| Style          | 3/4 in Bore (Mini-Pro)                                                                                                                                            |
| Tongue         | 1/4 in x 3/8 in                                                                                                                                                   |
| Wings          | 3                                                                                                                                                                 |