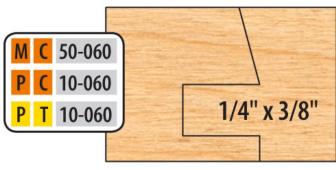

## Edge of Arlington Saw & Tool, Inc.

124 South Collins Arlington, TX 76010

Phone:817-461-7171 • Fax: 817-795-6651

Toll Free: 888-461-7171 Email: <u>info@eoasaw.com</u> Website: www.eoasaw.com

Item #MC 50-060-501, Freeborn (6-Piece Cutter Sets) Cope and Pattern Cutter Sets - 3/4" Bore (Mini-Pro), 3-Wing, 2-15/16" Dia \$556.75

Thank you for shopping with us! Versatile and easy to use. These 6-piece cutter sets are designed to perform the 3 functions shown. Our standard sets cut 1/4" wide x 3/8" deep tongue and groove. Our common minor diameter requires NO fence adjustment when changing from cope to pattern cuts (3/8" tongue only). Counterclockwise rotation with wood fed face down. Optional tongue and groove cutters and eased edge and opposite rotation are available.