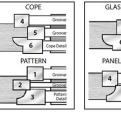

Thank you for shopping with us! Versatile and easy to use. These 6-piece cutter sets are designed to perform the 3 functions shown. Our standard sets cut 1/4" wide x 3/8" deep tongue and groove. Our common minor diameter requires NO fence adjustment when changing from cope to pattern cuts (3/8" tongue only). Counterclockwise rotation with wood fed face down. Optional tongue and groove cutters and eased edge and opposite rotation are available.