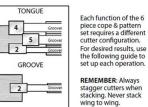

Thank you for shopping with us! Versatile and easy to use. These 6-piece cutter sets are designed to perform the 3 functions shown. Our standard sets cut 1/4" wide x 3/8" deep tongue and groove. Our common minor diameter requires NO fence adjustment when changing from cope to pattern cuts (3/8" tongue only). Counterclockwise rotation with wood fed face down. Optional tongue and groove cutters and eased edge and opposite rotation are available.