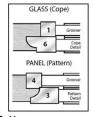

Thank you for shopping with us! Versatile and easy to use. These 6-piece cutter sets are designed to perform the 3 functions shown. Our standard sets cut 1/4" wide x 3/8" deep tongue and groove. Our common minor diameter requires NO fence adjustment when changing from cope to pattern cuts (3/8" tongue only). Counterclockwise rotation with wood fed face down. Optional tongue and groove cutters and eased edge and opposite rotation are available.