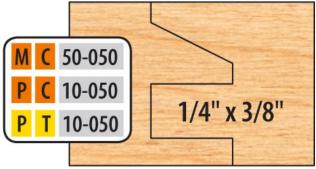

## Item #MC 50-050, Freeborn (6-Piece Cutter Sets) Cope and Pattern Cutter Sets - 3/4" Bore (Mini-Pro), 3-Wing, 2-15/16" Dia

## \$556.75

Thank you for shopping with us! Versatile and easy to use. These 6-piece cutter sets are designed to perform the 3 functions shown. Our standard sets cut 1/4" wide x 3/8" deep tongue and groove. Our common minor diameter requires NO fence adjustment when changing from cope to pattern cuts (3/8" tongue only). Counterclockwise rotation with wood fed face down. Optional tongue and groove cutters and eased edge and opposite rotation are available.

**Mini-Pro Shaper Cutters** 

- 3 wing
- 2-15/16" diameter • 3/4" bore
- Runs with a rub bearing (AM-90-035)

| SPECIFICATIONS |                                                                                                                                                                   |
|----------------|-------------------------------------------------------------------------------------------------------------------------------------------------------------------|
| Manufacturer   | Freeborn Tool                                                                                                                                                     |
| Bearing(s)     | AM 90-035, Freeborn Ball Bearing Rub Collars - 3/4 in Bore (Mini-Pro)                                                                                             |
| Bore           | 3/4 in                                                                                                                                                            |
| Note           | Cope & Pattern Material Thickness Range - 3/4 to 1-1/8 in Glass Panel Material Thickness<br>Range - 3/4 to 1 in Tongue & Groove Material Thickness Range - 3/4 in |
| Style          | 3/4 in Bore (Mini-Pro)                                                                                                                                            |
| Tongue         | 1/4 in x 3/8 in                                                                                                                                                   |
| Wings          | 3                                                                                                                                                                 |