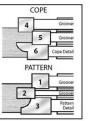

GLASS (Cope)

6

PANEL (Pattern)

3

4

Each function of the 6 piece cope & pattern set requires a different cutter configuration. For desired results, use the following guide to set up each operation.

REMEMBER: Always stagger cutters when stacking. Never stack wing to wing.