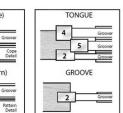

GLASS (Cope)

6

PANEL (Pattern)

3

4

Each function of the 6 piece cope & pattern set requires a different cutter configuration. For desired results, use the following guide to set up each operation.

REMEMBER: Always stagger cutters when stacking. Never stack wing to wing.