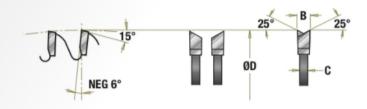

## Item #MB86400, Amana Tool Carbide-Tipped Double-Face Melamine 8 Inch Dia x 64T H-ATB, -6 Deg, 5/8 Bore \$163.13

Thank you for shopping with us! Designed specifically to cut melamine, this blade does just that without chipping on the top or bottom edges. (Your table saw must be properly tuned, of course). The special " High ATB" grind (with 25° bevels) slices cleanly through fragile surface coatings like melamine and laminate. Coupled with a thick, heavy-duty plate for added stability, this blade produces extremely smooth cuts. It is easily resharpened. MB86400 can be used on vertical type panel saws, such as 'Safety Speed Cut,' etc. Warning: Before use, read saw blade safety guidelines in <u>Amana's catalog</u>.

6° Negative Hook • 25° 'High-ATB' Grind

| SPECIFICATIONS |            |
|----------------|------------|
| Diameter       | 8 in       |
| Bore           | 5/8 in     |
| Grind          | Н-АТВ      |
| Pinholes       |            |
| Plate          | .087 in    |
| Teeth          | 64         |
| Kerf           | 0.11       |
| Manufacturer   | Amana Tool |