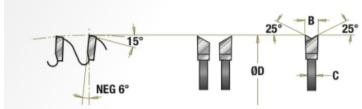

## Item #MB14108, Amana Tool Carbide-Tipped Double-Face Melamine 14 Inch Dia x 108T H-ATB, -6 Deg, 1" Bore \$206.48

Thank you for shopping with us! Designed specifically to cut melamine, this blade does just that without chipping on the top or bottom edges. (Your table saw must be properly tuned, of course). The special "High ATB" grind (with 25° bevels) slices cleanly through fragile surface coatings like melamine and laminate. Coupled with a thick, heavy-duty plate for added stability, this blade produces extremely smooth cuts. It is easily resharpened. Warning: Before use, read saw blade safety guidelines in Amana's catalog.

6° Negative Hook • 25° 'High-ATB' Grind

| SPECIFICATIONS |            |
|----------------|------------|
| Diameter       | 14 in      |
| Bore           | 1 in       |
| Grind          | H-ATB      |
| Pinholes       |            |
| Plate          | .102 in    |
| Teeth          | 108        |
| Kerf           | 0.126      |
| Manufacturer   | Amana Tool |