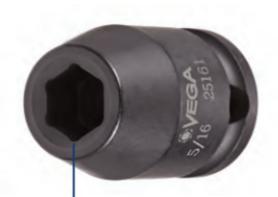

## Item #M31601, Vega 6-pt Magnetic Impact Sockets Std Length - 1/2" Sq Drive (mm) \$9.46

Thank you for shopping with us!

Made from high grade alloy steel. Rounded corners on hex and square opening for stress relief. High strength industrial magnet

All magnetic sockets feature industrial strength rare earth magnets

| SPECIFICATIONS |                 |
|----------------|-----------------|
| Manufacturer   | Vega Industries |
| Diameter (D1)  | 25 mm           |
| Diameter (D2)  | 25 mm           |
| Length         | 38 mm           |
| Opening        | 16 mm           |
| Style          | В               |