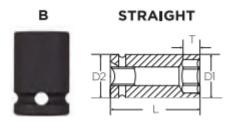

All magnetic sockets feature industrial strength rare earth magnets

| SPECIFICATIONS |                 |
|----------------|-----------------|
| Manufacturer   | Vega Industries |
| Diameter (D1)  | 25 mm           |
| Diameter (D2)  | 25 mm           |
| Length         | 38 mm           |
| Opening        | 16 mm           |
| Style          | В               |