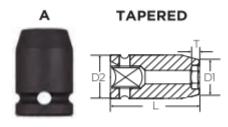

## Don't see what you need? Other sizes made to order; please request a quote.

All magnetic sockets feature industrial strength rare earth magnets

| SPECIFICATIONS |                 |
|----------------|-----------------|
| Manufacturer   | Vega Industries |
| Diameter (D1)  | 0.51 in         |
| Diameter (D2)  | 0.75 in         |
| Length         | 1.2 in          |
| Opening        | 5/16 in         |
| Style          | A               |