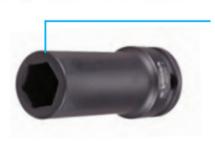

## Item #M15161-T, Vega 6-pt Magnetic Impact Sockets Std Length Thin Wall - 1/4" Sq Drive (SAE) \$4.88

Thank you for shopping with us!

Made from S2 modified shock resistant steel for professional performance and durability. Rounded corners on hex and square opening for stress relief. High strength industrial magnet.

Thin wall sockets designed for limited clearance applications

All magnetic sockets feature industrial strength rare earth magnets

| SPECIFICATIONS |                 |
|----------------|-----------------|
| Manufacturer   | Vega Industries |
| Diameter       | 0.44 in         |
| Length         | 0.9 in          |
| Opening        | 5/16 in         |
| Style          | В               |