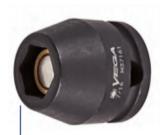

## Item #M15161-T, Vega 6-pt Magnetic Impact Sockets Std Length Thin Wall - 1/4" Sq Drive (SAE) \$4.88

Thank you for shopping with us!

Made from S2 modified shock resistant steel for professional performance and durability. Rounded corners on hex and square opening for stress relief. High strength industrial magnet.

Thin wall sockets designed for limited clearance applications

All magnetic sockets feature industrial strength rare earth magnets

| SPECIFICATIONS |                 |
|----------------|-----------------|
| Manufacturer   | Vega Industries |
| Diameter       | 0.44 in         |
| Length         | 0.9 in          |
| Opening        | 5/16 in         |
| Style          | В               |