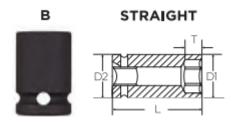

## Item #M11401, Vega 6-pt Magnetic Impact Sockets Std Length - 1/4" Sq Drive (MM) \$6.00

Thank you for shopping with us!

Made from S2 modified shock resistant steel for professional performance and durability. Rounded corners on hex and square opening for stress relief. High strength industrial magnet.

Don't see what you need? Other sizes made to order; please request a quote.

All magnetic sockets feature industrial strength rare earth magnets

| SPECIFICATIONS |                 |
|----------------|-----------------|
| Manufacturer   | Vega Industries |
| Diameter       | 20.7 mm         |
| Length         | 25 mm           |
| Opening        | 14 mm           |
| Style          | В               |