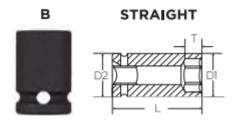

## Item #M11301, Vega 6-pt Magnetic Impact Sockets Std Length - 1/4" Sq Drive (MM) \$5.90

Thank you for shopping with us!

Made from S2 modified shock resistant steel for professional performance and durability. Rounded corners on hex and square opening for stress relief. High strength industrial magnet.

Don't see what you need? Other sizes made to order; please request a quote.

All magnetic sockets feature industrial strength rare earth magnets

| SPECIFICATIONS |                 |
|----------------|-----------------|
| Manufacturer   | Vega Industries |
| Diameter       | 19.1 mm         |
| Length         | 25 mm           |
| Opening        | 13 mm           |
| Style          | В               |