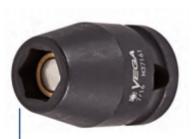

## Item #M11201, Vega 6-pt Magnetic Impact Sockets Std Length - 1/4" Sq Drive (MM) \$5.60

Thank you for shopping with us!

Made from S2 modified shock resistant steel for professional performance and durability. Rounded corners on hex and square opening for stress relief. High strength industrial magnet.

Don't see what you need? Other sizes made to order; please request a quote.

All magnetic sockets feature industrial strength rare earth magnets

| SPECIFICATIONS |                 |
|----------------|-----------------|
| Manufacturer   | Vega Industries |
| Diameter       | 17.8 mm         |
| Length         | 25 mm           |
| Opening        | 12 mm           |
| Style          | В               |