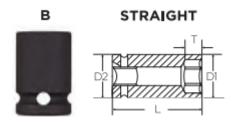

## Item #M11201, Vega 6-pt Magnetic Impact Sockets Std Length - 1/4" Sq Drive (MM) \$5.60

Thank you for shopping with us!

Made from S2 modified shock resistant steel for professional performance and durability. Rounded corners on hex and square opening for stress relief. High strength industrial magnet.

Don't see what you need? Other sizes made to order; please request a quote.

All magnetic sockets feature industrial strength rare earth magnets

| SPECIFICATIONS |                 |
|----------------|-----------------|
| Manufacturer   | Vega Industries |
| Diameter       | 17.8 mm         |
| Length         | 25 mm           |
| Opening        | 12 mm           |
| Style          | В               |