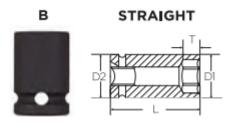

Don't see what you need? Other sizes made to order; please request a quote.

All magnetic sockets feature industrial strength rare earth magnets

| SPECIFICATIONS |                 |
|----------------|-----------------|
| Manufacturer   | Vega Industries |
| Diameter       | 16.6 mm         |
| Length         | 25 mm           |
| Opening        | 11 mm           |
| Style          | В               |