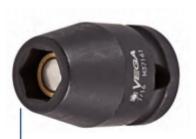

## Item #M11101, Vega 6-pt Magnetic Impact Sockets Std Length - 1/4" Sq Drive (MM) \$5.40

Thank you for shopping with us!

Made from S2 modified shock resistant steel for professional performance and durability. Rounded corners on hex and square opening for stress relief. High strength industrial magnet.

Don't see what you need? Other sizes made to order; please request a quote.

All magnetic sockets feature industrial strength rare earth magnets

| SPECIFICATIONS |                 |
|----------------|-----------------|
| Manufacturer   | Vega Industries |
| Diameter       | 16.6 mm         |
| Length         | 25 mm           |
| Opening        | 11 mm           |
| Style          | В               |