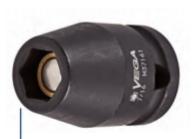

## Item #M11001, Vega 6-pt Magnetic Impact Sockets Std Length - 1/4" Sq Drive (MM) \$4.80

Thank you for shopping with us!

Made from S2 modified shock resistant steel for professional performance and durability. Rounded corners on hex and square opening for stress relief. High strength industrial magnet.

Don't see what you need? Other sizes made to order; please request a quote.

All magnetic sockets feature industrial strength rare earth magnets

| SPECIFICATIONS |                 |
|----------------|-----------------|
| Manufacturer   | Vega Industries |
| Diameter       | 15.6 mm         |
| Length         | 25 mm           |
| Opening        | 10 mm           |
| Style          | В               |