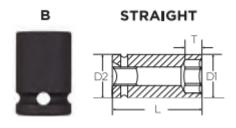

## Item #M11001, Vega 6-pt Magnetic Impact Sockets Std Length - 1/4" Sq Drive (MM) \$4.80

Thank you for shopping with us!

Made from S2 modified shock resistant steel for professional performance and durability. Rounded corners on hex and square opening for stress relief. High strength industrial magnet.

Don't see what you need? Other sizes made to order; please request a quote.

All magnetic sockets feature industrial strength rare earth magnets

| SPECIFICATIONS |                 |
|----------------|-----------------|
| Manufacturer   | Vega Industries |
| Diameter       | 15.6 mm         |
| Length         | 25 mm           |
| Opening        | 10 mm           |
| Style          | В               |