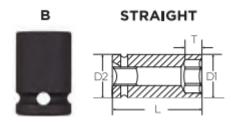

## Item #M10901, Vega 6-pt Magnetic Impact Sockets Std Length - 1/4" Sq Drive (MM) \$4.80

Thank you for shopping with us!

Made from S2 modified shock resistant steel for professional performance and durability. Rounded corners on hex and square opening for stress relief. High strength industrial magnet.

Don't see what you need? Other sizes made to order; please request a quote.

All magnetic sockets feature industrial strength rare earth magnets

| SPECIFICATIONS |                 |
|----------------|-----------------|
| Manufacturer   | Vega Industries |
| Diameter       | 14.1 mm         |
| Length         | 25 mm           |
| Opening        | 9 mm            |
| Style          | В               |