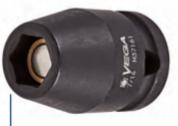

## Item #M10801, Vega 6-pt Magnetic Impact Sockets Std Length - 1/4" Sq Drive (MM) \$4.20

Thank you for shopping with us!

Made from S2 modified shock resistant steel for professional performance and durability. Rounded corners on hex and square opening for stress relief. High strength industrial magnet. **Don't see what you need? Other sizes made to order; please request a quote.** 

All magnetic sockets feature industrial strength rare earth magnets

| SPECIFICATIONS |                 |
|----------------|-----------------|
| Manufacturer   | Vega Industries |
| Diameter       | 12.8 mm         |
| Length         | 25 mm           |
| Opening        | 8 mm            |
| Style          | A               |