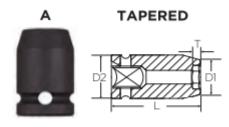

All magnetic sockets feature industrial strength rare earth magnets

| SPECIFICATIONS |                 |
|----------------|-----------------|
| Manufacturer   | Vega Industries |
| Diameter       | 12.8 mm         |
| Length         | 25 mm           |
| Opening        | 8 mm            |
| Style          | A               |