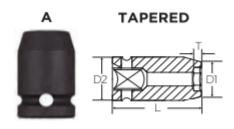

Don't see what you need? Other sizes made to order; please request a quote.

| SPECIFICATIONS |                 |
|----------------|-----------------|
| Manufacturer   | Vega Industries |
| Diameter       | 11.6 mm         |
| Length         | 25 mm           |
| Opening        | 7 mm            |
| Style          | Α               |