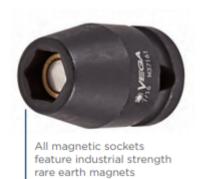

## Item #M10701, Vega 6-pt Magnetic Impact Sockets Std Length - 1/4" Sq Drive (MM) \$4.10

Thank you for shopping with us!

Made from S2 modified shock resistant steel for professional performance and durability. Rounded corners on hex and square opening for stress relief. High strength industrial magnet.