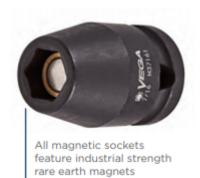

## Item #M10551, Vega 6-pt Magnetic Impact Sockets Std Length - 1/4" Sq Drive (MM) \$4.10

Thank you for shopping with us!

Made from S2 modified shock resistant steel for professional performance and durability. Rounded corners on hex and square opening for stress relief. High strength industrial magnet.