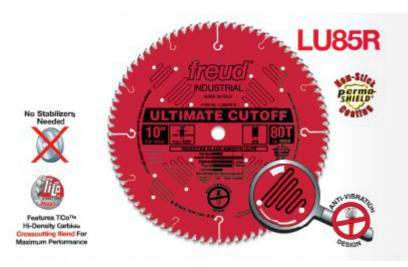

## Item #LU85R015, Freud Ultimate Cut-Off Blades: LU85R Series \$182.60

Thank you for shopping with us!

## Application: Ultimate Crosscutting Blades for Glass-Smooth Finishes

This superior blade gives glass-smooth finishes when crosscutting hard and soft woods, so no sanding is required. What makes this blade so special is the unique side grinding of each tooth. The teeth actually polish the material as it cuts. New laser-cut anti-vibration slots practically eliminate the vibration that resonates in standard blades, producing glass-smooth finishes. With a finish this perfect, you won't need stabilizers! Premium TiCo<sup>™</sup> HI-Density Carbide Crosscutting Blend for Maximum Performance. No Stabilizers needed. Unique Side Grind polishes the material to produce a superior finish. Perma-Shield<sup>™</sup> Non-Stick Coating reduces blade drag, protects the blade from corrosion and pitch buildup.