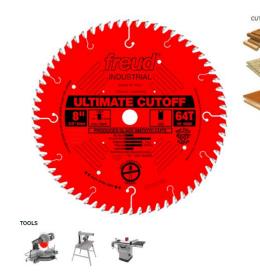

## Item #LU85R008, Freud Ultimate Cut-Off Blades: LU85R Series

\$89.68

Thank you for shopping with us!

| SPECIFICATIONS |              |
|----------------|--------------|
| Diameter       | 8 in         |
| Arbor          | 5/8 in       |
| Kerf           | .116 in      |
| Plate          | .098 in      |
| Teeth          | 64 ATB       |
| Туре           | Perma-SHIELD |
| Manufacturer   | Freud Tools  |