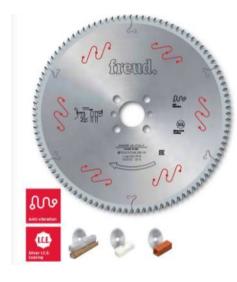

## Item #LU5B3571, Freud® Saw Blades to Cut Non-Ferrous Metals & PVC: Series LU5B \$273.44

Thank you for shopping with us!

Carbide-Tipped blade for cutting aluminum, non-ferrous metals, and polymeric materials with Freud's exclusive TiCo Hi-Density Carbide designed and manufactured specifically for each cutting application to maximize cutting life.

Silent Sawblade. Silver I.C.E. Coating prevents build-up on the blade surface and keeps the blade running cooler and cleaner.

Machines: Single or double miter saws with mechanical clamping of the piece.

Features: Flat triple-chip tooth with positive cutting angle.

Material: Aluminum and non-ferrous metals, polymeric materials,

PVC extruded profiles.

Non-Ferrous Metals: Ultimate

Plastic materials: Ultimate