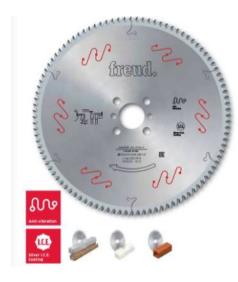

## Item #LU5B32, Freud® Saw Blades to Cut Non-Ferrous Metals & PVC: Series LU5B \$311.43

Thank you for shopping with us!

Carbide-Tipped blade for cutting aluminum, non-ferrous metals, and polymeric materials with Freud's exclusive TiCo Hi-Density Carbide designed and manufactured specifically for each cutting application to maximize cutting life.

Silent Sawblade. Silver I.C.E. Coating prevents build-up on the blade surface and keeps the blade running cooler and cleaner.

Machines: Single or double miter saws with mechanical clamping of the piece.

Features: Flat triple-chip tooth with positive cutting angle.

Material: Aluminum and non-ferrous metals, polymeric materials,

PVC extruded profiles.

Non-Ferrous Metals: Ultimate Plastic materials: Ultimate

PVC: High

Ideal For: To cut drawn products and tubes with a thickness included between 2mm and 5mm, as well as polymeric panels up to 20mm.

| SPECIFICATIONS |             |
|----------------|-------------|
| Diameter       | 500 mm      |
| Arbor          | 32 mm       |
| Kerf           | 4 mm        |
| Pinholes       | 2/11/63     |
| Plate          | 3.2 mm      |
| Teeth          | 140         |
| Туре           | Silver Ice  |
| Manufacturer   | Freud Tools |