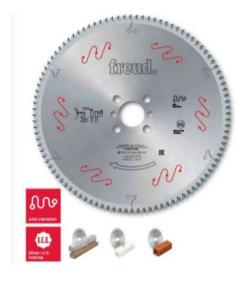

## Item #LU5B02, Freud® Saw Blades to Cut Non-Ferrous Metals & PVC: Series LU5B \$123.79

Thank you for shopping with us!

Carbide-Tipped blade for cutting aluminum, non-ferrous metals, and polymeric materials with Freud's exclusive TiCo Hi-Density Carbide designed and manufactured specifically for each cutting application to maximize cutting life.

Silent Sawblade. Silver I.C.E. Coating prevents build-up on the blade surface and keeps the blade running cooler and cleaner.

Machines: Single or double miter saws with mechanical clamping of the piece.

Features: Flat triple-chip tooth with positive cutting angle.

Material: Aluminum and non-ferrous metals, polymeric materials,

PVC extruded profiles.

Non-Ferrous Metals: Ultimate Plastic materials: Ultimate

PVC: High

Ideal For: To cut drawn products and tubes with a thickness included between 2mm and 5mm, as well as polymeric panels up to 20mm.

| SPECIFICATIONS |                    |
|----------------|--------------------|
| Diameter       | 250 mm             |
| Arbor          | 30 mm              |
| Kerf           | 3.5 mm             |
| Pinholes       | 2/9/46.4 + 2/10/60 |
| Plate          | 3.0 mm             |
| Teeth          | 80                 |
| Туре           | Silver Ice         |
| Manufacturer   | Freud Tools        |