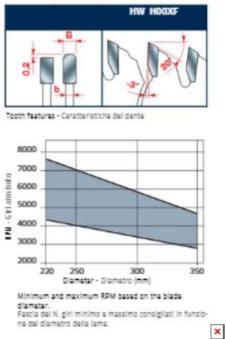

| SPECIFICATIONS |                                 |
|----------------|---------------------------------|
| Manufacturer   | Freud Tools                     |
| Diameter       | 300 mm                          |
| Arbor          | 30 mm                           |
| Grind          | TCG                             |
| Pinholes       | 2/7/42 + 2/9/46.4 + 2/10/60     |
| Plate          | 2.2 mm                          |
| Hook Angle     | -3 deg                          |
| Teeth          | 96                              |
| Kerf           | 3.2 mm                          |
| Туре           | Sliding & Vertical Panel Sizing |