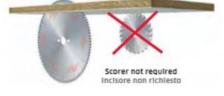

Ideal For: To size bilaminated panels without the employment of the scoring sawblade up to 40mm thick. In detail, it is suitable to work melamine-coated panels.

Fastia del N. giri minimo e massimo consigliati in funziona del diametro della lama.