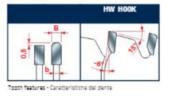

Silent Sawblade. Anti-vibration Design. Silver I.C.E. Coating prevents build-up on the blade surface and keeps the blade running cooler and cleaner.

Machines: Circular saws, horizontal and vertical panel-sizing machines Features: Flat triple-chip tooth with negative cutting angle Material: Bilaminated panels