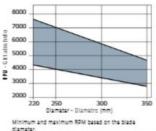

Ideal For: To size bilaminated panels without the employment of the scoring sawblade up to 40mm thick. In detail, it is suitable to work melamine-coated panels.

Fastia del N. giri minimo e massimo consigliati in funziona del diametro della lama.