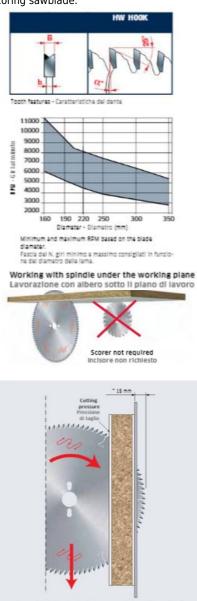

Machine: Circular vertical saws, panel-sizing machines, portable machines Features: ATB 38° tooth, with variable cutting angle according to the diameter Material: Bilaminated panels with extremely fine coatings, veneered panels

Ideal For: To size bilaminated panels, with perfect finishing on both sides without the employment of the scoring sawblade.

Wood composites Compositi di legno Laminates Laminati

Working with spindle under the working plane Lavorazione con albero sotto il plano di lavoro